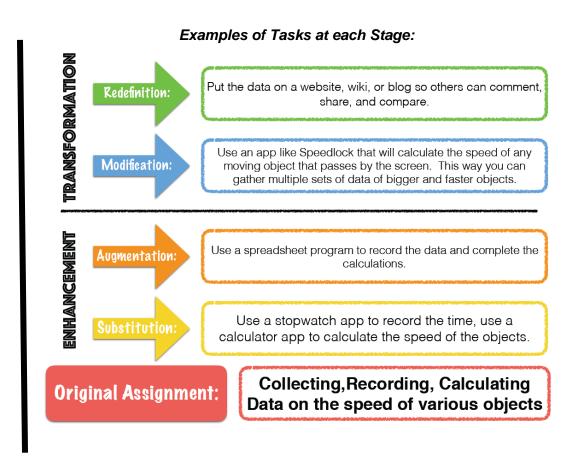

Technology Corner: The SAMR Model

## MIAMI-DADE COUNTY PULIC SCHOOLS - DISTRICT PACING GUIDE YEAR-AT-A-GLANCE

Video Link: Introduction to the SAMR Model

Transformation

## Redefinition Tech allows for the creation of new tasks, previously inconceivable Modification Tech allows for significant task redesign Augmentation Tech acts as a direct tool substitute, with functional improvement Substitution Tech acts as a direct tool substitute, with no functional change